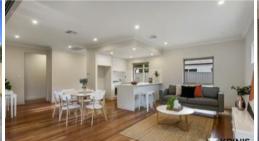

This spectacular home offers a very modern feel and is packed with features that need to be seen.

- \* STONE FRONTED
- \* BULLNOSE FRONT VERANDAH
- \* 3 BEDROOMS WALL WITH MIRRORED BIRS
- \* ENSUITE
- \* 2ND BATHROOM WITH 2ND TOILET
- \* OPEN PLAN DESIGN
- \* TIMBER FLOORING TO LIVING AREAS
- \* CARPETS IN THE BEDROOMS
- \* KITCHEN WITH S/S APP & STONE BENCH TOPS