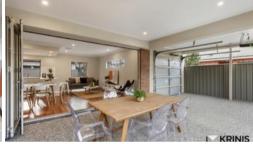

This spectacular home offers a very modern feel and is packed with features that need to be seen.

- \* STONE FRONTED
- \* BULLNOSE FRONT VERANDAH
- \* 3 BEDROOMS WALL WITH MIRRORED BIRS
- \* ENSUITE
- \* 2ND BATHROOM WITH 2ND TOILET
- \* OPEN PLAN DESIGN
- \* TIMBER FLOORING TO LIVING AREAS
- \* CARPETS IN THE BEDROOMS
- \* KITCHEN WITH S/S APP & STONE BENCH TOPS