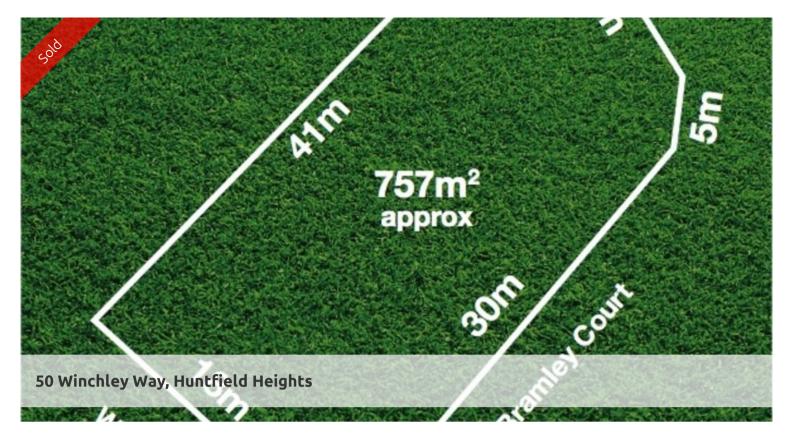

Be part of this fast growing development suburb.

Perfectly Positioned and Elevated, and on the corner, this 757 sqm (approx) prime land gives you the opportunity to sub-divide, develop. (Subject to Council Consent).

Price SOLD
Property Type residential
Property ID 115
Land Area 757 m2