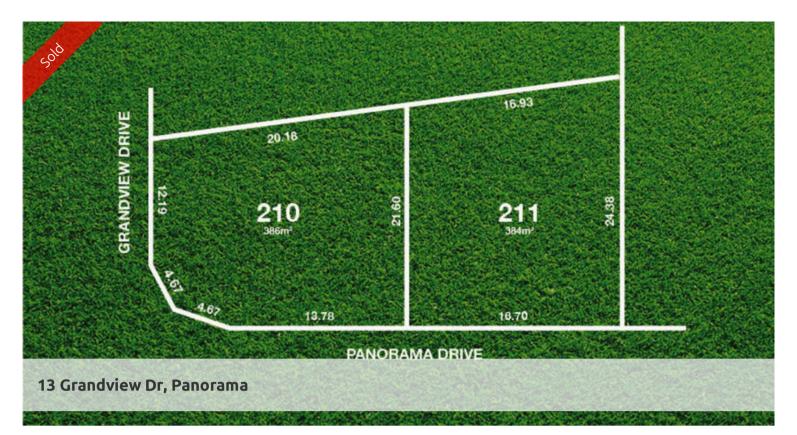

## TWO GRAND TORRENS TITLED ALLOTMENTS. BUILD YOUR DREAM

Peter KRINIS of KRINIS real estate brings to the market these 2 Torrens Titled Allotments.

LOT 210 - 386SQM (Corner Grandview & Panorama Drive)

LOT 211 - 384SQM (Facing Panorama Drive)

Perfectly positioned on the corner of Grandview and Panorama Drive, there are 2 allotments to choose from.

There are house plans already in place to suit both allotments upon request.

- \*\*WHY YOU SHOULD LIVE HERE\*\*
- \* Choice of Corner allotment with flexibilty when building your home
- \* House plans available to suit each allotment
- \* Design your own
- \* Plans designed and Council Appoval by Adelaide Designer Homes
- \* House & Land Packages available
- \* Class to Elipdore University O Elipdore Haspital