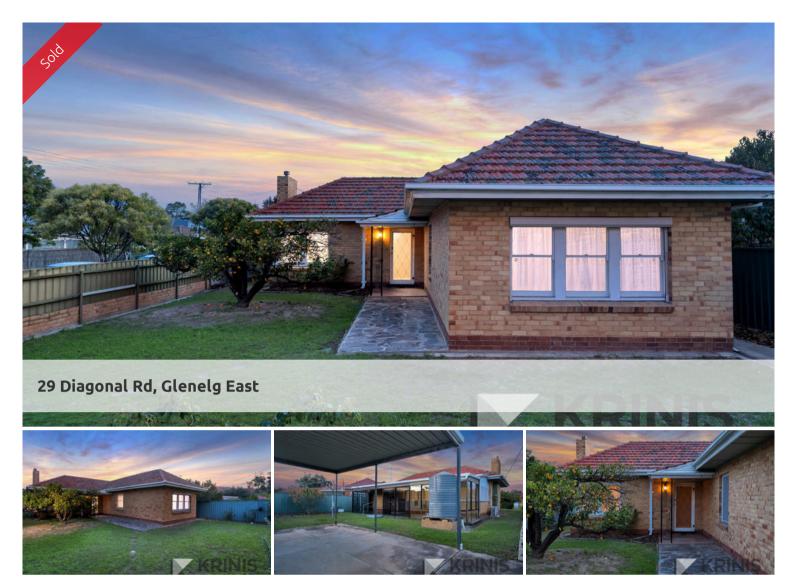

## SOLID BRICK FAMILY HOME ON A CORNER ALLOTMENT IN GLENELG EAST

Peter KRINIS of KRINIS real estate is delighted to bring to you, this SOLID BRICK family home on a generous corner allotment of some 608sqm approx of Prime Land in Glenelg East.

Are you looking for a home with a reasonable size yard for the kiddies to play?

This property is perfectly positioned on the corner of Albert Steeet, giving you vehicle access off Albert Street.

There's a lot to like about this home. Enjoy the floor plan as it is, or extend. The choice is yours.

\*\*WHY YOU NEED TO MAKE THIS HOME YOURS:

- \* 3 BEDROOMS PLUS STUDY OR 4TH BEDROOM
- \* SOLID BRICK
- \* SEPARATE LOUNGE/DINING ROOMS
- \* GOOD SIZE LAUNDRY

. . . . . . . . .

The above information provided has been furnished to us by the vendor/s. We have not verified whether or not that information is accurate and do not have any belief in one way or the other in its accuracy. We do not accept any responsibility to any person for its accuracy and do no more than pass it on. All interested parties should make and rely upon their own inquiries in order to determine whether or not this information is in fact accurate.