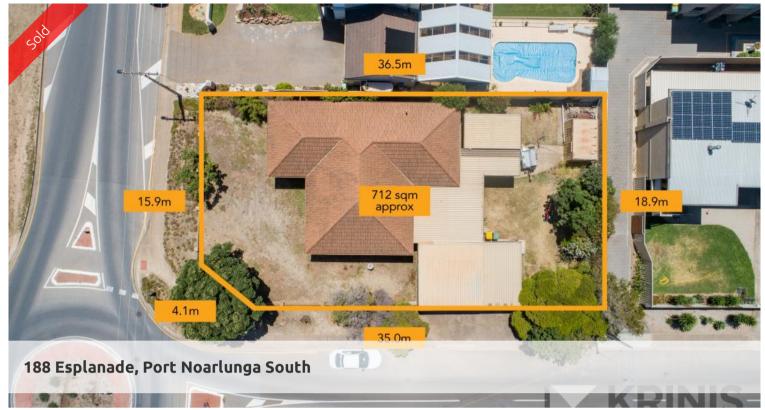

Here is your chance to own a desirable Esplanade frontage property.

Stunningly positioned on the corner of the Esplanade and Cliff Avenue, this rare offering has many possibilities.

As an extra bonus, there is a 3 bedroom home, with a garage, toolshed and entry off Cliff Avenue, as part of the package.

Develop, Renovate, Extend. The choice is yours!

An enviable Esplanade location offers you the lifestyle you have been desiring. Imagine waking up to the beachside lifestyle each morning with gorgeous coastal views, bike trails and literally a hop, skip & a jump to the beautiful beach.