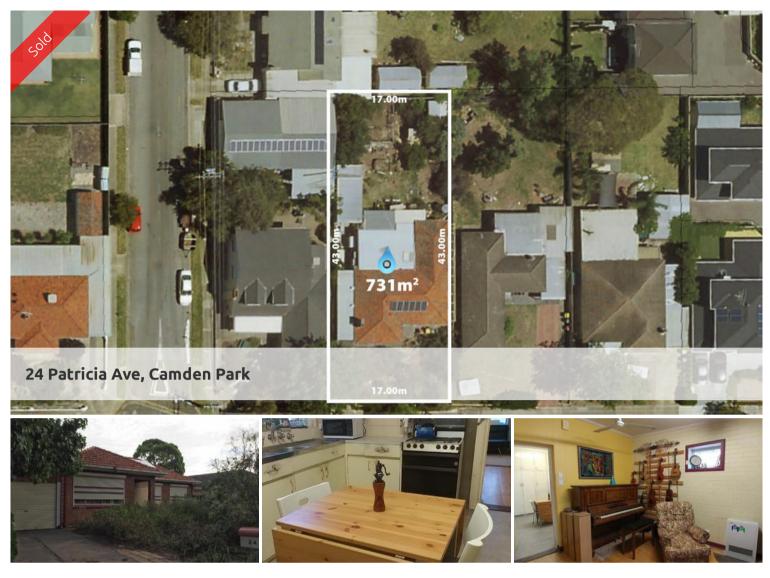

## 4 BEDROOM HOME ON A LARGE BLOCK

Peter KRINIS of KRINIS real estate, brings to you, another home in the popular CAMDEN PARK suburb.

This SOLID BRICK home, is situated on a very generous 731SQM Rectangular Land.

🛏 4 🔊 1 🖨 3

| Ргісе         | SOLD        |
|---------------|-------------|
| Property Type | residential |
| Property ID   | 75          |
| Land Area     | 731 m2      |

Agent Details

Peter Krinis - 08 8351 6954