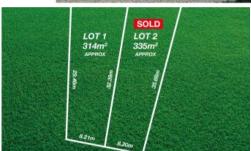

## HOUSE & LAND PACKAGE. \$40K GOVT GRANT

Lot 1, 14 Ailsa Avenue Ingle Farm.

LOT 2 SOLD ALREADY...

Situated in a beautiful street opposite a Park, where the kiddies can play, you can entertain and enjoy the family lifestyle.

Don't delay! Join the rest of the families, who are living in this superb suburb and build your Dream.

House plans are available upon request.

🛱 2 🖸 335 m2

Price SOLD
Property Type Residential
Property ID 98

Land Area 335 m2